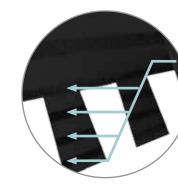

#### Nail Trak®

Fast, Accurate, Visible

The new and improved **Nail** *Trak* nailing line, a feature on CertainTeed designer shingles.

Now **Nail***Trak* is brighter than ever before, with high-visibility lines that stand out whether it's daybreak or dusk.

**Nail** *Trak* removes the guesswork with three separately defined lines, creating a large area to guide your nailing and a smaller area for extreme steep-slope applications.