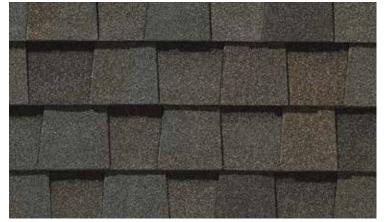

Driftwood

Moiré Black

Heather Blend

Hunter Green

Landmark ClimateFlex, shown in Colonial Slate

## LANDMARK® ClimateFlex®

Featuring the latest advances in polymer science, CertainTeed's **Climate**Flex technology works at a molecular level to make shingles strong and pliable. The rubber-like qualities of the **Climate**Flex asphalt formula provides each shingle with improved hail resistance, cold-weather flexibility and granule adhesion.