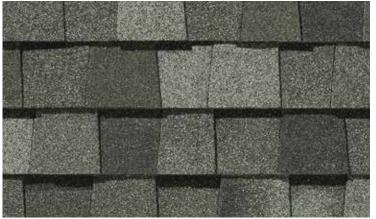

NorthGate ClimateFlex, shown in Max Def Weathered Wood

## NORTHGATE® ClimateFlex®

Featuring the latest advances in polymer science, CertainTeed's **Climate**Flex technology works at a molecular level to make shingles strong and pliable. The rubber-like qualities of the **Climate**Flex asphalt formula provides each shingle with improved hail resistance, cold-weather flexibility and granule adhesion.