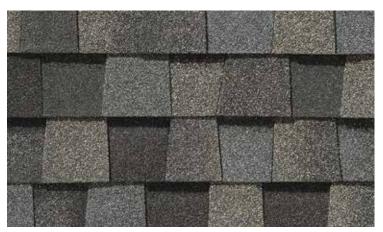

#### LANDMARK® ClimateFlex® COLOR PALETTE

Colonial Slate

Weathered Wood

Burnt Sienna

Resawn Shake

Moiré Black Heather Blend

Landmark PRO, shown in Max Def Moiré Black