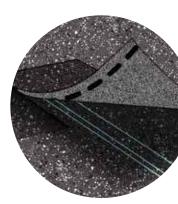

#### Nail Trak®

Fast, Accurate, Visible

The new and improved **Nail** *Trak* nailing line, a feature on CertainTeed designer shingles.

Now **Nail***Trak* is brighter than ever before, with high-visibility lines that stand out whether it's daybreak or dusk.

**Nail** *Trak* removes the guesswork with three separately defined lines, creating a large area to guide your nailing and a smaller area for extreme steep-slope applications.