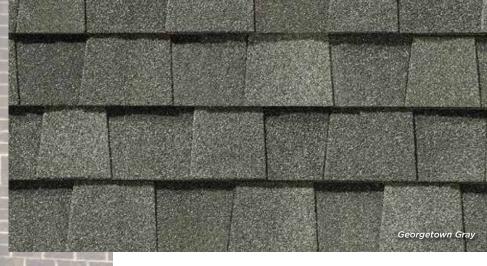

#### LANDMARK® COLOR PALETTE

Cobblestone Gray

Georgetown Gray

Colonial Slate

Pewter

Burnt Sienna

Resawn Shake

Weathered Wood