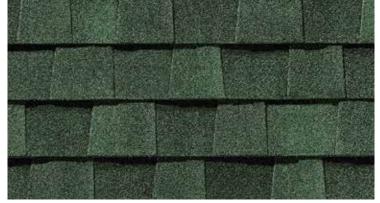

#### LANDMARK® ClimateFlex® COLOR PALETTE

Colonial Slate

Weathered Wood

Burnt Sienna

Resawn Shake

Moiré Black Heather Blend

Landmark PRO, shown in Max Def Moiré Black