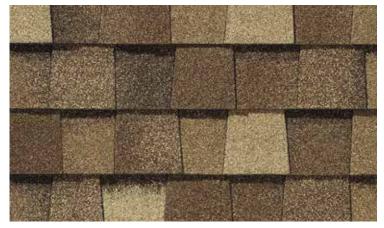

#### LANDMARK® PRO COLOR PALETTE

Max Def Cobblestone Gray

Max Def Georgetown Gray

Max Def Driftwood

Max Def Prairie Wood

Max Def Espresso

Max Def Heather Blend

Max Def Resawn Shake

Max Def Coastal Blue

Max Def Colonial Slate

Max Def Weathered Wood

Max Def Pewter

Max Def Moiré Black

Max Def Shenandoah

Max Def Burnt Sienna

Max Def Red Oak