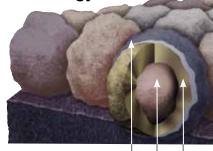

#### **Streak**Fighter®

Algae Resistance

The ultimate in stain protection.

Those streaks you see on other roofs in your neighborhood? That's algae, and it's a common eyesore on roofing throughout North America. CertainTeed's **Streak**Fighter technology uses the power of science to repel algae before it can take hold and spread. **Streak**Fighter's granular blend includes naturally algae-resistant copper, helping your roof maintain its curb appeal and look beautiful for years to come.

Granule with Streak Fighter Technology

Ceramic coating | Mineral core | Copper layer

Diagram for illustrative purposes only.