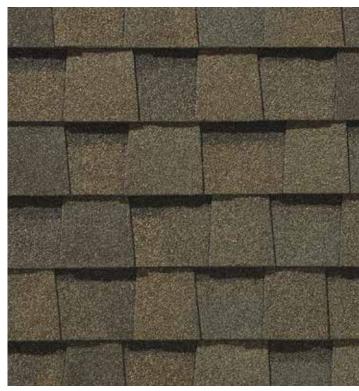

#### NORTHGATE® ClimateFlex® COLOR PALETTE

Silver Birch
CRRC Product ID 0668-0072

Max Def Driftwood

Max Def Weathered Wood

Max Def Georgetown Gray

Max Def Heather Blend

Max Def Burnt Sienna