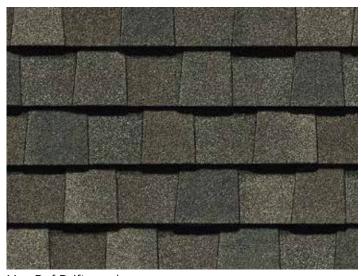

Driftwood

Moiré Black

Heather Blend

Hunter Green

Landmark ClimateFlex, shown in Colonial Slate