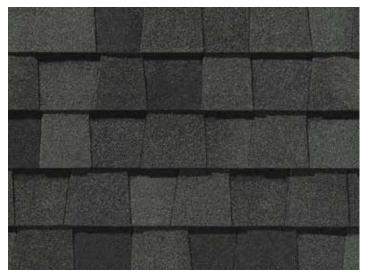

#### LANDMARK® ClimateFlex® COLOR PALETTE

Colonial Slate

Weathered Wood

Burnt Sienna

Resawn Shake

Moiré Black Heather Blend

Landmark PRO, shown in Max Def Moiré Black