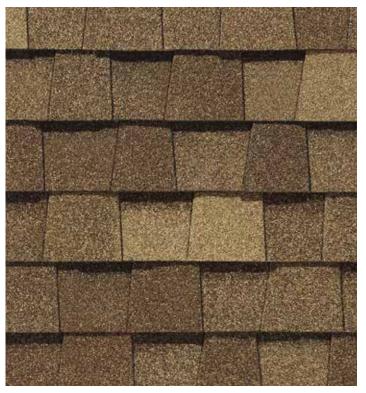

#### LANDMARK® ClimateFlex® COLOR PALETTE

Colonial Slate

Weathered Wood

Burnt Sienna

Resawn Shake

Moiré Black Heather Blend

Landmark PRO, shown in Max Def Moiré Black