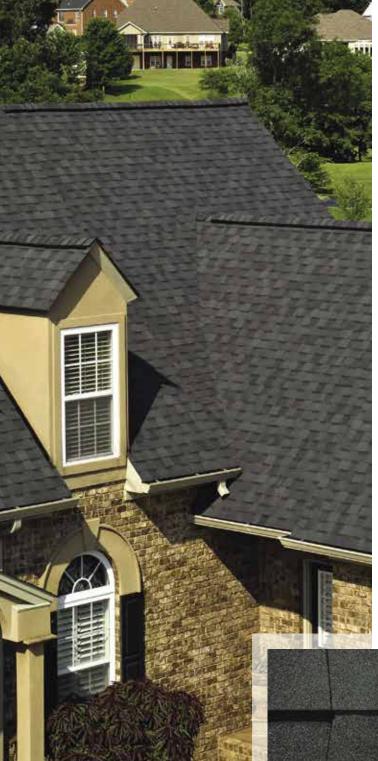

Driftwood

Moiré Black

Heather Blend

Hunter Green

Landmark ClimateFlex, shown in Colonial Slate

## LANDMARK® ClimateFlex®

Featuring the latest advances in polymer science, CertainTeed's **Climate**Flex technology works at a molecular level to make shingles strong and pliable. The rubber-like qualities of the **Climate**Flex asphalt formula provides each shingle with improved hail resistance, cold-weather flexibility and granule adhesion.