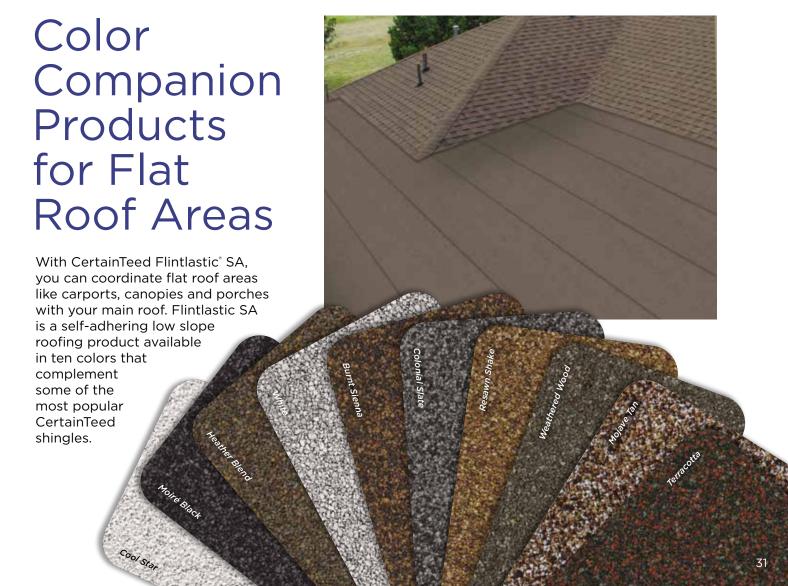

olors. All before anyone raises a hammer.

Want to visualize different roofing styles on your own home? You can upload photos to ColorView and have them digitally masked by one of our design professionals, or use DIY mode to upload and mask your own photos.

Plus, you can print or share your ColorView photos with family and friends to get their feedback. Visit **colorview.certainteed.com** and get started.







#### Add a Little Accent to Your Roof

CertainTeed offers Mountain Ridge", an accessory product used for capping hips and ridges. It is the perfect finishing touch for your roof, offering blended color and high-profile design. CertainTeed also offers Cedar Crest", a medium-profile design and Shadow Ridge", a low-profile design, which is also available in **Climate**Flex version.





#### Integrity Roof System™

A COMPLETE APPROACH TO LONG LASTING BEAUTY AND PERFORMANCE

With as much care as you take in selecting the right contractor, choosing the right roof system is equally as important. A CertainTeed Integrity Roof System combines key elements that help ensure you have a well-built roof for long-lasting performance.

#### Waterproofing Underlayment

The first step in your defense against the elements. Self-adhering underlayment is installed at vulnerable areas of your roof to help prevent leaks from wind-driven rain and ice dams.

#### 2. Water-Resistant Underlayment

Provides a protective layer over the roof deck and acts as a secondary barrier against leaks.

#### 3. Starter Shingles

Starter Shingles are the first course of shingles that are installed and des