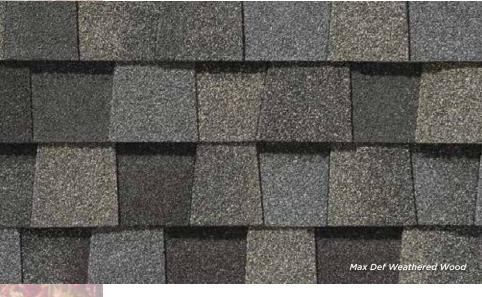

NorthGate ClimateFlex, shown in Max Def Weathered Wood

## NORTHGATE® ClimateFlex®

Featuring the latest advances in polymer science, CertainTeed's **Climate**Flex technology works at a molecular level to make shingles strong and pliable. The rubber-like qualities of the **Climate**Flex asphalt formula provides each shingle with improved hail resistance, cold-weather flexibility and granule adhesion.