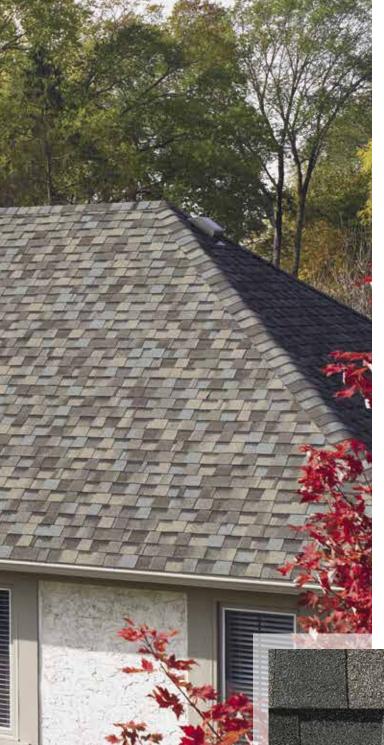

Driftwood

Moiré Black

Heather Blend

Hunter Green

Landmark ClimateFlex, shown in Colonial Slate

## LANDMARK® ClimateFlex®

Featuring the latest advances in polymer science, CertainTeed's **Climate**Flex technology works at a molecular level to make shingles strong and pliable. The rubber-like qualities of the **Climate**Flex asphalt formula provides each shingle with improved hail resistance, cold-weather flexibility and granule adhesion.