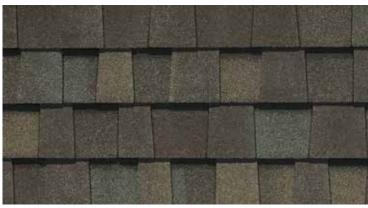

#### LANDMARK® ClimateFlex® COLOR PALETTE

Colonial Slate

Weathered Wood

Burnt Sienna

Resawn Shake

Moiré Black Heather Blend

Landmark PRO, shown in Max Def Moiré Black

NorthGate ClimateFlex, shown in Max Def Weathered Wood