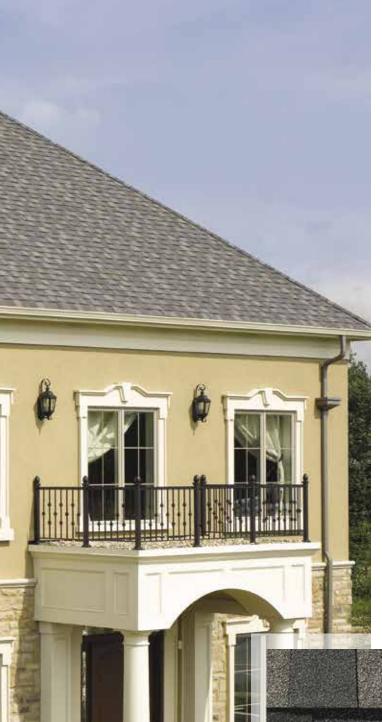

#### LANDMARK® ClimateFlex® COLOR PALETTE

Colonial Slate

Weathered Wood

Burnt Sienna

Resawn Shake

Moiré Black Heather Blend

Landmark PRO, shown in Max Def Moiré Black

# The Expert's Choice

#### LANDMARK® PRO

A refined union of vision and value, our PRO line leads its class in optimal performance and variety of color.

- Engineered to meet professional contractors' exacting specifications
- Available in a wide selection of eye-catching Max Def colors
- Outweighs standard laminates to provide greater protection from the elements