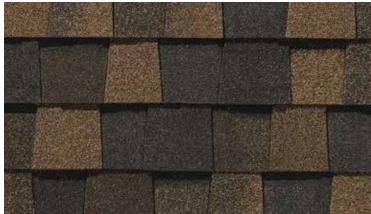

#### LANDMARK® ClimateFlex® COLOR PALETTE

Colonial Slate

Weathered Wood

Burnt Sienna

Resawn Shake

Moiré Black Heather Blend

Landmark PRO, shown in Max Def Moiré Black

#### LANDMARK® PRO

A refined union of vision and value, our PRO line leads its class in optimal performance and variety of color.

- Engineered to meet professional contractors' exacting specifications
- Available in a wide selection of eye-catching Max Def colors
- Outweighs standard laminates to provide greater protection from the elements