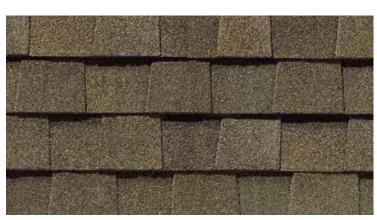

Driftwood

Moiré Black

Heather Blend

Hunter Green

Landmark ClimateFlex, shown in Colonial Slate