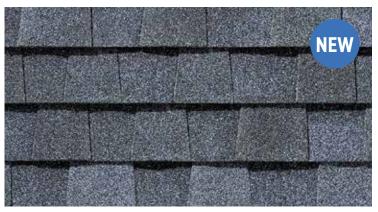

#### NORTHGATE® ClimateFlex® COLOR PALETTE

Silver Birch
CRRC Product ID 0668-0072

Max Def Driftwood

Max Def Weathered Wood

Max Def Georgetown Gray

Max Def Heather Blend

Max Def Burnt Sienna