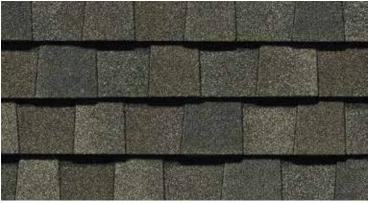

Driftwood

Moiré Black

Heather Blend

Hunter Green

Landmark ClimateFlex, shown in Colonial Slate

#### LANDMARK® ClimateFlex® COLOR PALETTE

Colonial Slate

Weathered Wood

Burnt Sienna

Resawn Shake

Moiré Black Heather Blend

Landmark PRO, shown in Max Def Moiré Black