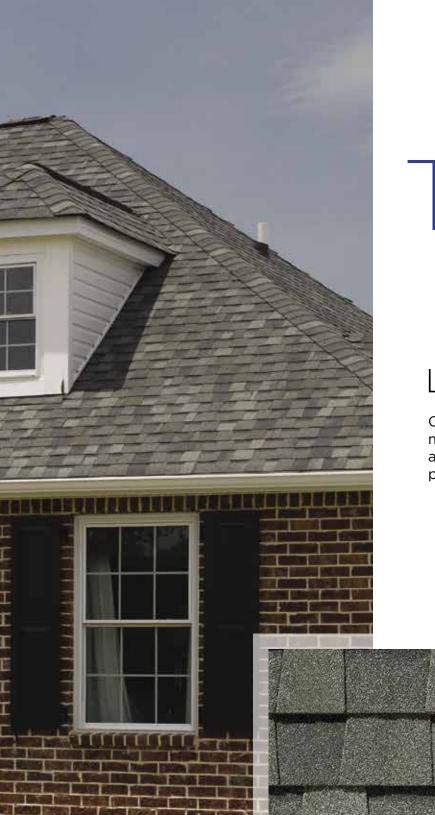

Driftwood

Moiré Black

Heather Blend

Hunter Green

Landmark ClimateFlex, shown in Colonial Slate