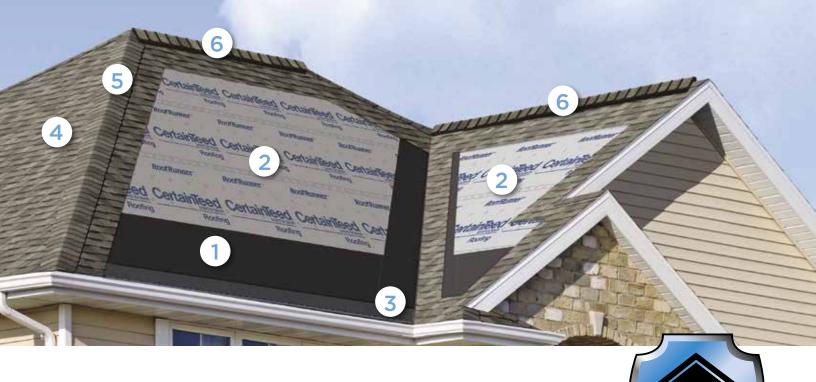

#### Integrity Roof System™

A COMPLETE APPROACH TO LONG LASTING BEAUTY AND PERFORMANCE

With as much care as you take in selecting the right contractor, choosing the right roof system is equally as important. A CertainTeed Integrity Roof System combines key elements that help ensure you have a well-built roof for long-lasting performance.

#### Waterproofing Underlayment

The first step in your defense against the elements. Self-adhering underlayment is installed at vulnerable areas of your roof to help prevent leaks from wind-driven rain and ice dams.

#### 2. Water-Resistant Underlayment

Provides a protective layer over the roof deck and acts as a secondary barrier against leaks.

#### 3. Starter Shingles

Starter Shingles are the first course of shingles that are installed and designed to work in tandem with the roof shingles above for optimal shingle sealing and performance.

#### 4. Shingles

Choose from a variety of Good-Better-Best styles to complement any roof design and fit your budget.

#### 5. Hip & Ridge Caps

Available in numerous profiles, these accessories are used on the roof's hip and ridge lines for a distinctive finishing touch to your new roof.

#### 6. Ventilation

A roof that breathes is shown to perform better and last longer. Ridge Vents, in combination with Intake Vents, allow air to flow on the underside of your roof deck, keeping the attic cooler in the summer and drier in the winter.