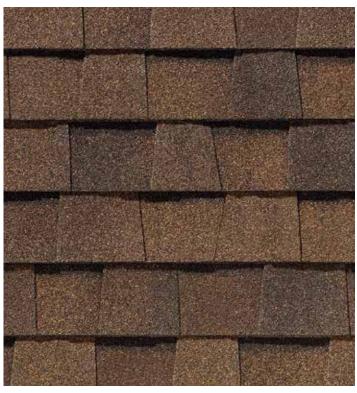

#### LANDMARK® COLOR PALETTE

Cobblestone Gray

Georgetown Gray

Colonial Slate

Pewter

Burnt Sienna

Resawn Shake

Weathered Wood

Driftwood

Moiré Black

Heather Blend

Hunter Green

Landmark ClimateFlex, shown in Colonial Slate