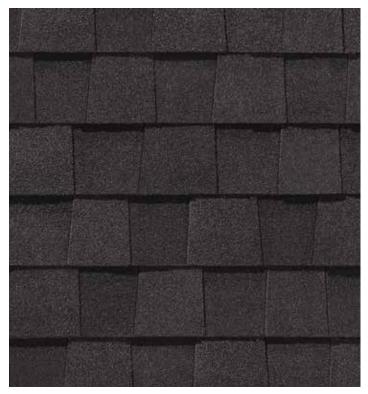

#### LANDMARK® PRO COLOR PALETTE

Max Def Cobblestone Gray

Max Def Georgetown Gray

Max Def Driftwood

Max Def Prairie Wood

Max Def Espresso

Max Def Heather Blend

Max Def Resawn Shake

Max Def Coastal Blue

Max Def Colonial Slate

Max Def Weathered Wood

Max Def Pewter

Max Def Moiré Black

Max Def Shenandoah

Max Def Burnt Sienna

Max Def Red Oak