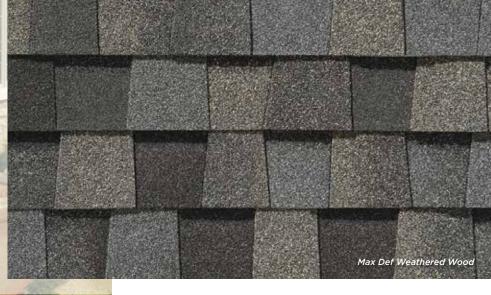

NorthGate ClimateFlex, shown in Max Def Weathered Wood

## Outstanding Durability

## NORTHGATE® ClimateFlex®

Featuring the latest advances in polymer science, CertainTeed's **Climate**Flex technology works at a molecular level to make shingles strong and pliable. The rubber-like qualities of the **Climate**Flex asphalt formula provides each shingle with improved hail resistance, cold-weather flexibility and granule adhesion.