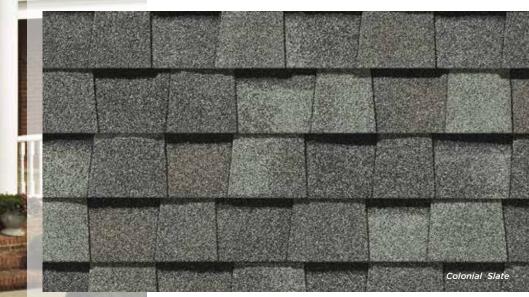

#### LANDMARK® COLOR PALETTE

Cobblestone Gray

Georgetown Gray

Colonial Slate

Pewter

Burnt Sienna

Resawn Shake

Weathered Wood

Driftwood

Moiré Black

Heather Blend

Hunter Green

Landmark ClimateFlex, shown in Colonial Slate