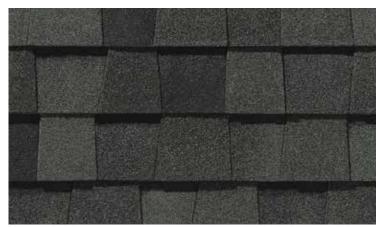

Driftwood

Moiré Black

Heather Blend

Hunter Green

Landmark ClimateFlex, shown in Colonial Slate

#### LANDMARK® ClimateFlex® COLOR PALETTE

Colonial Slate

Weathered Wood

Burnt Sienna

Resawn Shake

Moiré Black Heather Blend

Landmark PRO, shown in Max Def Moiré Black