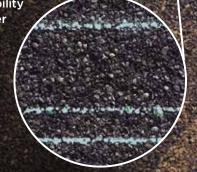

# **Streak**Fighter®

Algae Resistance

The ultimate in stain protection.

Those streaks you see on other roofs in your neighborhood? That's algae, and it's a common eyesore on roofing throughout North America. CertainTeed's StreakFighter technology uses the power of science to repel algae before it can take hold and spread.

StreakFighter's granular blend includes naturally algae-resistant copper, helping your roof maintain its curb appeal and look beautiful for years to come.

Granule with StreakFighter Technology Mineral core Copper layer