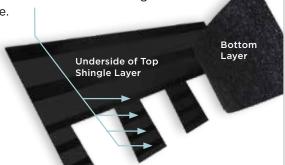

# **Nail**Trak®

Fast, Accurate, Visible

The new and improved NailTrak nailing line, a feature on CertainTeed designer shingles.

Now NailTrak is brighter than ever before, with high-visibility lines that stand out whether it's daybreak or dusk.

NailTrak removes the guesswork with three separately defined lines, creating a large area to guide your nailing and a smaller area for extreme steep-slope applications.

Diagram for illustrative purposes only.