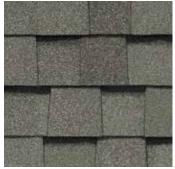

# Max Def Colors

Look deeper. With Max Def, a new dimension is added to shingles with a richer mixture of surface granules. You get a brighter, more vibrant, more dramatic appearance and depth of color. And the natural beauty of your roof shines through.