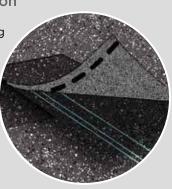

# **Nail**Trak®

Fast, Accurate, Visible

The new and improved NailTrak nailing line, a feature on CertainTeed designer shingles.

Now NailTrak is brighter than ever before, with high-visibility lines that stand out whether it's daybreak or dusk.

NailTrak removes the guesswork with three separately defined lines, creating a large area to guide your nailing and a smaller area for extreme steep-slope applications.

Diagram for illustrative purposes only.