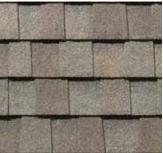

Choose from a superb palette of vintage colours designed to instantly enhance your home's curb appeal.

Use BP Accu-Ridge or Yukon SB for Hip & Ridge

Product colour shown: Slate Black

AUTUMN BROWN

WEATHERED ROCK

SUNSET CEDAR

BOREAL GREEN

### VINTAGE SELECTION

SILVER GREY

MAGENTA RED

SEYCHELLES BLUE

Due to limitations of the printing process, actual shingle colours and granule blends could be different from the photos.

ANTIQUE WOOD

TWILIGHT GREY

**BROWN STONE** 

STONE WOOD

SLATE BLACK

BEACHWOOD