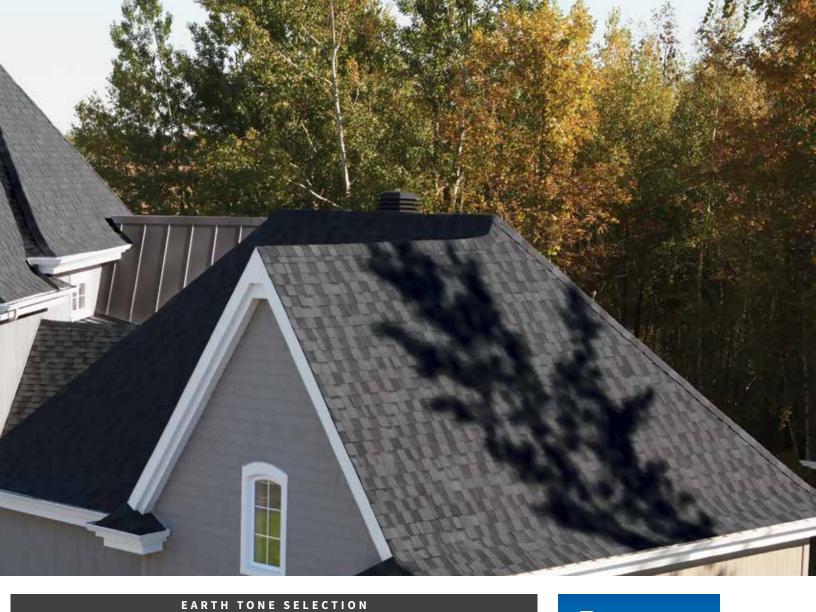

## DISTINGUISH YOUR HOME'S GRACE AND CHARACTER

"Graceful character, powerful protection" Mystique 42 shingles, uniquely designed with

Mystique 42 shingles, uniquely designed with oversized tabs, feature dramatic 3-dimensional shadow bands to create a sharp, slate look, both eye-catching and strikingly elegant.

Choose from a superb palette of vintage colours designed to instantly enhance your home's curb appeal.

Use BP Accu-Ridge or Yukon SB for Hip & Ridge

Product colour shown: Slate Black

AUTUMN BROWN

WEATHERED ROCK