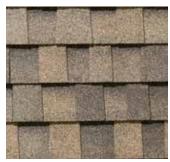

Choose from a superb palette of vintage colours designed to instantly enhance your home's curb appeal.

Use BP Accu-Ridge or Yukon SB for Hip & Ridge

Product colour shown: Slate Black

AUTUMN BROWN

WEATHERED ROCK

### VINTAGE SELECTION

SILVER GREY

MAGENTA RED

SEYCHELLES BLUE

Due to limitations of the printing process, actual shingle colours and granule blends could be different from the photos.

ANTIQUE WOOD

TWILIGHT GREY

**BROWN STONE** 

STONE WOOD

SLATE BLACK

BEACHWOOD