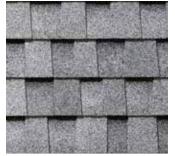

### VINTAGE SELECTION

SILVER GREY

MAGENTA RED

SEYCHELLES BLUE

Due to limitations of the printing process, actual shingle colours and granule blends could be different from the photos.

ANTIQUE WOOD

TWILIGHT GREY