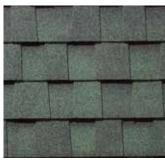

Choose from a superb palette of vintage colours designed to instantly enhance your home's curb appeal.

Use BP Accu-Ridge or Yukon SB for Hip & Ridge

Product colour shown: Slate Black

AUTUMN BROWN

WEATHERED ROCK

SUNSET CEDAR

BOREAL GREEN