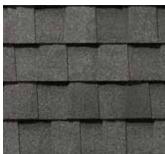

## DISTINGUISH YOUR HOME'S GRACE AND CHARACTER

"Graceful character, powerful protection" Mystique 42 shingles, uniquely designed with

Mystique 42 shingles, uniquely designed with oversized tabs, feature dramatic 3-dimensional shadow bands to create a sharp, slate look, both eye-catching and strikingly elegant.

Choose from a superb palette of vintage colours designed to instantly enhance your home's curb appeal.

Use BP Accu-Ridge or Yukon SB for Hip & Ridge

Product colour shown: Slate Black

AUTUMN BROWN

WEATHERED ROCK