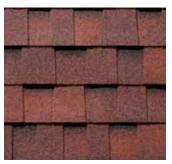

# **MYSTIQUE 42** LIMITED LIFETIME WARRANTY

## DISTINGUISH YOUR HOME'S GRACE AND CHARACTER

"Graceful character, powerful protection" Mystique 42 shingles, uniquely designed with

Mystique 42 shingles, uniquely designed with oversized tabs, feature dramatic 3-dimensional shadow bands to create a sharp, slate look, both eye-catching and strikingly elegant.

Choose from a superb palette of vintage colours designed to instantly enhance your home's curb appeal.

Use BP Accu-Ridge or Yukon SB for Hip & Ridge



Product colour shown: Slate Black



AUTUMN BROWN



WEATHERED ROCK



SUNSET CEDAR



BOREAL GREEN

### VINTAGE SELECTION



SILVER GREY



MAGENTA RED



SEYCHELLES BLUE





Due to limitations of the printing process, actual shingle colours and granule blends could be different from the photos.





ANTIQUE WOOD



TWILIGHT GREY



**BROWN STONE** 



STONE WOOD



SLATE BLACK

BEACHWOOD



#### **MYSTIQUE 42 MEETS THE FM** 4473 IMPACT RESISTANCE **CLASS 3 REQUIREMENTS.**

Mystique 42, built with a SeBS elastomeric compound provides proven FM performance.

On top of enhancing the impact resistance of the shingle, the modified asphalt improves the flexibility of the material, yielding better reaction to freeze-thaw cycles and improves the granules retention that protect the asphalt from UV degradation.

Mystique 42 shingles are backed by BP's Limited Lifetime Warranty

It is recommended that you view a full size shingle bef