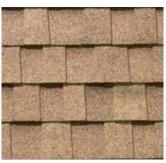

Choose from a superb palette of vintage colours designed to instantly enhance your home's curb appeal.

Use BP Accu-Ridge or Yukon SB for Hip & Ridge

Product colour shown: Slate Black

AUTUMN BROWN

WEATHERED ROCK

### VINTAGE SELECTION

SILVER GREY

MAGENTA RED

SEYCHELLES BLUE

Due to limitations of the printing process, actual shingle colours and granule blends could be different from the photos.

ANTIQUE WOOD

TWILIGHT GREY

**BROWN STONE** 

STONE WOOD

SLATE BLACK

BEACHWOOD