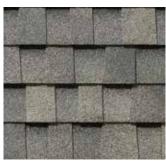

### VINTAGE SELECTION

SILVER GREY

MAGENTA RED

SEYCHELLES BLUE

Due to limitations of the printing process, actual shingle colours and granule blends could be different from the photos.

ANTIQUE WOOD

TWILIGHT GREY