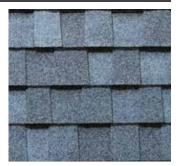

### VINTAGE SELECTION

SILVER GREY

MAGENTA RED

SEYCHELLES BLUE

Due to limitations of the printing process, actual shingle colours and granule blends could be different from the photos.

ANTIQUE WOOD

TWILIGHT GREY