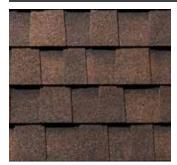

Choose from a superb palette of vintage colours designed to instantly enhance your home's curb appeal.

Use BP Accu-Ridge or Yukon SB for Hip & Ridge

Product colour shown: Slate Black

AUTUMN BROWN

WEATHERED ROCK

### VINTAGE SELECTION

SILVER GREY

MAGENTA RED

SEYCHELLES BLUE

Due to limitations of the printing process, actual shingle colours and granule blends could be different from the photos.

ANTIQUE WOOD

TWILIGHT GREY

**BROWN STONE** 

STONE WOOD

SLATE BLACK

BEACHWOOD