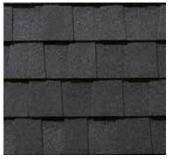

## DISTINGUISH YOUR HOME'S GRACE AND CHARACTER

"Graceful character, powerful protection" Mystique 42 shingles, uniquely designed with

Mystique 42 shingles, uniquely designed with oversized tabs, feature dramatic 3-dimensional shadow bands to create a sharp, slate look, both eye-catching and strikingly elegant.

Choose from a superb palette of vintage colours designed to instantly enhance your home's curb appeal.

Use BP Accu-Ridge or Yukon SB for Hip & Ridge

Product colour shown: Slate Black

AUTUMN BROWN

WEATHERED ROCK