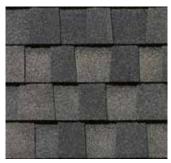

IME WARRANTY

## DISTINGUISH YOUR HOME'S GRACE AND CHARACTER

"Graceful character, powerful protection" Mystique 42 shingles, uniquely designed with

Mystique 42 shingles, uniquely designed with oversized tabs, feature dramatic 3-dimensional shadow bands to create a sharp, slate look, both eye-catching and strikingly elegant.

Choose from a superb palette of vintage colours designed to instantly enhance your home's curb appeal.

Use BP Accu-Ridge or Yukon SB for Hip & Ridge



Product colour shown: Slate Black



AUTUMN BROWN



WEATHERED ROCK



SUNSET CEDAR



BOREAL GREEN

### VINTAGE SELECTION



SILVER GREY



MAGENTA RED



SEYCHELLES BLUE





Due to limitations of the printing process, actual shingle colours and granule blends could be different from the photos.





ANTIQUE WOOD



TWILIGHT GREY



**BROWN STONE** 



STONE WOOD



SLATE BLACK

BEACHWOOD



#### **MYSTIQUE 42 MEETS THE FM** 4473 IMPACT RESISTANCE **CLASS 3 REQUIREMENTS.**

Mystique 42, built with a SeBS elastomeric compound provides proven FM performance.

On top of enhancing the impact resistance of the shingle, the modified asphalt improves the flexibility of the material, yielding better reaction to freeze-thaw cycles and improves the granules retention that protect the asphalt from UV degradation.

Mystique 42 shingles are backed by BP's Limited Lifetime Warranty

It is recommended that you view a full size shingle before making a final colour selection. We reserve the right to change colours at any time.