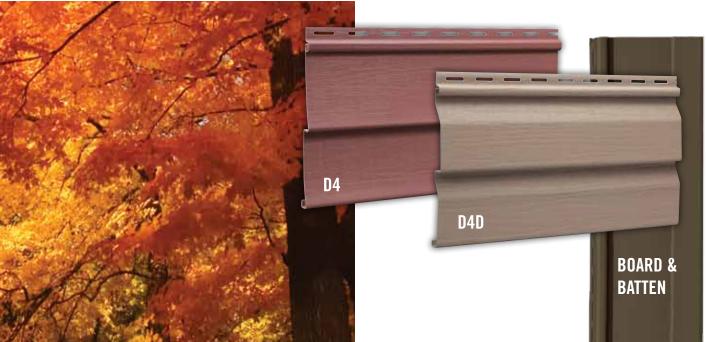

The inspiring palette of **DaVinci<sup>TM</sup>** features some of the most time-tested hues. These distinctive, yet classic colors are guaranteed to set any home apart from the rest.

**Premium thickness** for added impact resistance.

**Exclusive Colorfast™ formulation** locks-in the color for superior retention.

Exclusive Duratron™
vinyl technology for long
lasting durability.

| 4 7 6         |              |              |                                |
|---------------|--------------|--------------|--------------------------------|
| Spice         | Cabot Red*   | Colonial Red | Mahogany                       |
| -             |              |              | -                              |
| Pecan         | Cabot Brown* | Castlemore*  | Ivy Green                      |
|               |              |              | *These colors are available in |
| Midnight Blue | Cabot Blue*  | Manor*       | our Board & Batten profile.    |