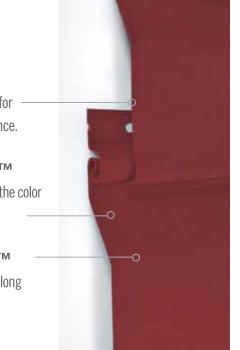

The inspiring palette of **DaVinci<sup>TM</sup>** features some of the most time-tested hues. These distinctive, yet classic colors are guaranteed to set any home apart from the rest.

**Premium thickness** for added impact resistance.

**Exclusive Colorfast™ formulation** locks-in the color for superior retention.

Exclusive Duratron™
vinyl technology for long
lasting durability.

| 4 7 6         |              |              |                                |
|---------------|--------------|--------------|--------------------------------|
| Spice         | Cabot Red*   | Colonial Red | Mahogany                       |
| -             |              |              | -                              |
| Pecan         | Cabot Brown* | Castlemore*  | Ivy Green                      |
|               |              |              | *These colors are available in |
| Midnight Blue | Cabot Blue*  | Manor*       | our Board & Batten profile.    |