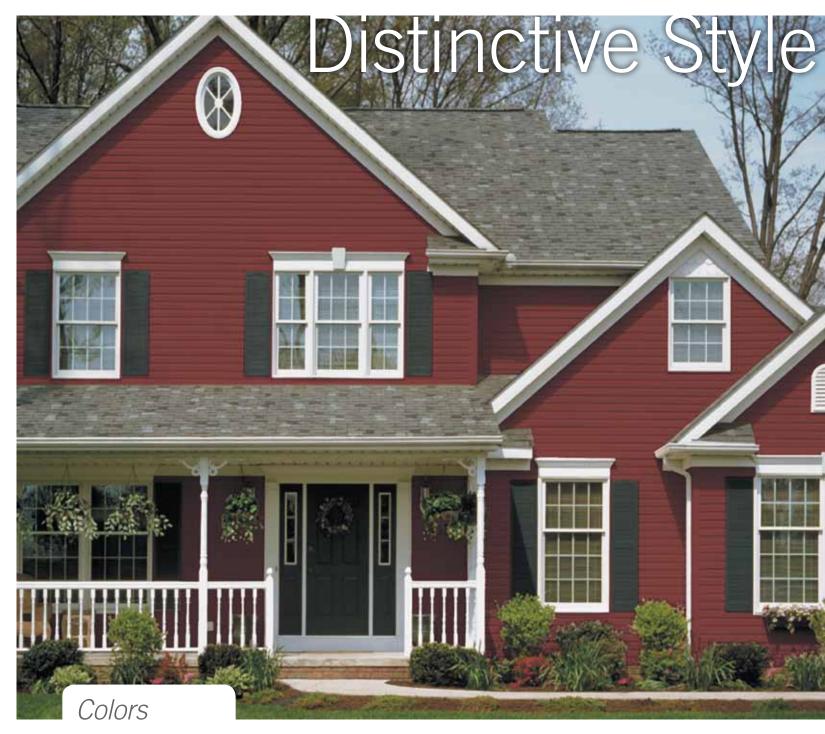

#### **Exterior Color Inspiration**

**DaVinci<sup>TM</sup>** siding delivers a timeless, elegant style with deep, long-lasting colors. Unlike other processes that can scratch, **DaVinci's<sup>TM</sup>** dark color is produced using the highest quality pigments that are saturated throughout the panel to ensure it is always rich and lasting.

The inspiring palette of **DaVinci<sup>TM</sup>** features some of the most time-tested hues. These distinctive, yet classic colors are guaranteed to set any home apart from the rest.

**Premium thickness** for added impact resistance.