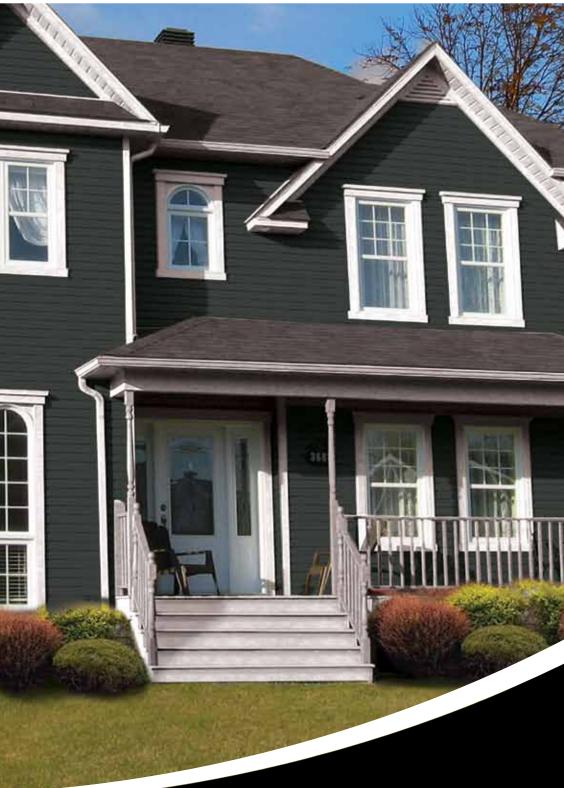

#### **Exterior Color Inspiration**

**DaVinci<sup>TM</sup>** siding delivers a timeless, elegant style with deep, long-lasting colors. Unlike other processes that can scratch, **DaVinci's<sup>TM</sup>** dark color is produced using the highest quality pigments that are saturated throughout the panel to ensure it is always rich and lasting.

The inspiring palette of **DaVinci<sup>TM</sup>** features some of the most time-tested hues. These distinctive, yet classic colors are guaranteed to set any home apart from the rest.

**Premium thickness** for added impact resistance.