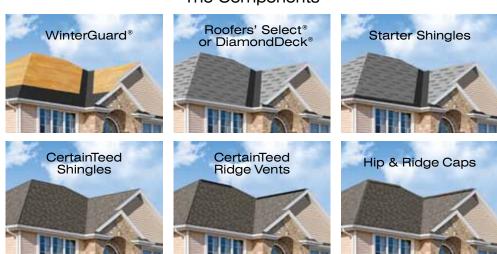

#### The Components

### **Hip & Ridge Accessories**

Accessory shingles are used to finish the hips and ridges of the roof and are designed to complement the appearance of CertainTeed shingles.

### **CertainTeed Ridge Vent**

CertainTeed ridge vents combined with sufficient intake vents, such as CertainTeed Intake Vents, are the most effective ventilation system.

### **CertainTeed Shingles**

High-quality shingles available in a wide variety of styles and colors, covered by the strongest warranty in the business.

### Roofers' Select® or Diamond Deck®

High-performance underlayment provides a protective water-resistant layer over the roof deck and a secondary barrier against leaks.

### WinterGuard®

Waterproofing shingle underlayment prevents leaks from wind-driven rain and ice dams in vulnerable areas.

### **Starter Shingles**

Starter shingles are designed to work specifically with each different type of CertainTeed shingle for maximum performance.