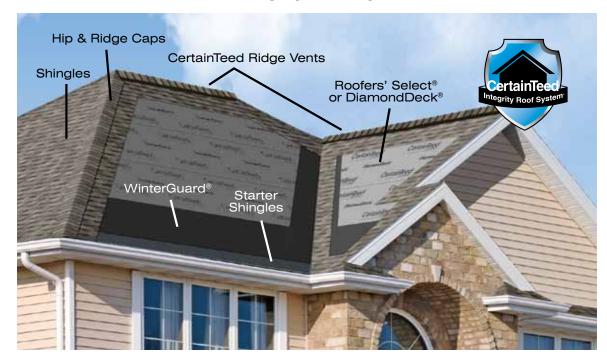

#### The Integrity Roof System®

### **Hip & Ridge Accessories**

Accessory shingles are used to finish the hips and ridges of the roof and are designed to complement the appearance of CertainTeed shingles.

### **CertainTeed Ridge Vent**

CertainTeed ridge vents combined with sufficient intake vents, such as CertainTeed Intake Vents, are the most effective ventilation system.

### **CertainTeed Shingles**

High-quality shingles available in a wide variety of styles and colors, covered by the strongest warranty in the business.

### Roofers' Select® or Diamond Deck®

High-performance underlayment provides a protective water-resistant layer over the roof deck and a secondary barrier against leaks.

### WinterGuard®

Waterproofing shingle underlayment prevents leaks from wind-driven rain and ice dams in vulnerable areas.

### **Starter Shingles**

Starter shingles are designed to work specifically with each different type of CertainTeed shingle for maximum performance.