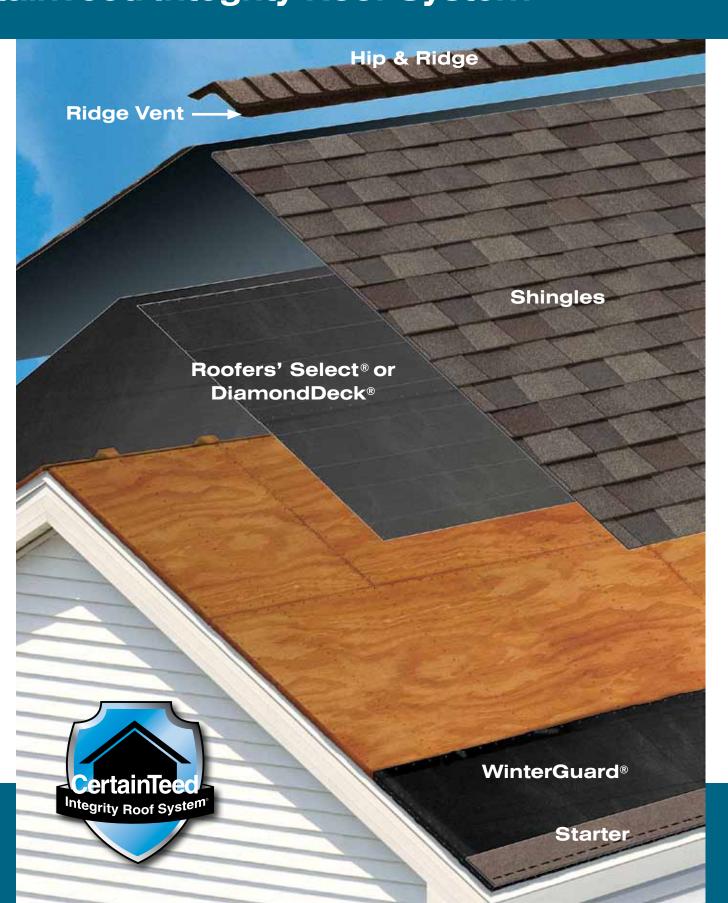

#### The Components

### **Hip & Ridge Accessories**

Accessory shingles are used to finish the hips and ridges of the roof and are designed to complement the appearance of CertainTeed shingles.

### **CertainTeed Ridge Vent**

CertainTeed ridge vents combined with sufficient intake vents, such as CertainTeed Intake Vents, are the most effective ventilation system.

### **CertainTeed Shingles**

High-quality shingles available in a wide variety of styles and colors, covered by the strongest warranty in the business.

### Roofers' Select® or Diamond Deck®

High-performance underlayment provides a protective water-resistant layer over the roof deck and a secondary barrier against leaks.

### WinterGuard®

Waterproofing shingle underlayment prevents leaks from wind-driven rain and ice dams in vulnerable areas.

### **Starter Shingles**

Starter shingles are designed to work specifically with each different type of CertainTeed shingle for maximum performance.