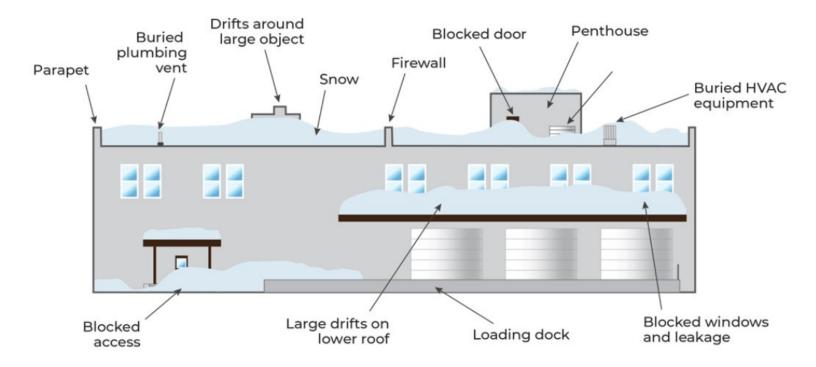

## WHAT YOU NEED TO KNOW

Commercial and industrial buildings are typically flat roofs and they are much more susceptible to roof damage, roof failure, roof leaks or even roof collapse.

Snow melts, it freezes and then is covered by a new layer of snow. The process repeats until the ice sheet becomes too heavy for the roof to shoulder. The imbalance of drifting snow can cause one part of a roof to give way.

## HOW HART ROOFING CAN HELP

In the winter your flat roof requires special attention - snow removal and preventive measures. Shouldering the burden of snow accumulation puts stress on the roof and the structure of the building resulting in property damage. Do not wait till you have an emergency.

Hart Roofing is an experienced flat roofing company that can assess your roof while conducting snow removal for any maintenance or repairs required prior to spring melt, at which time leaks will occur. Hasty and improper snow removal can cause damage to roof membranes.