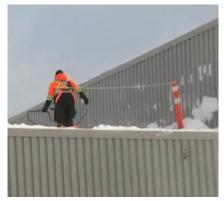

Hasty and improper snow removal can cause damage to the roof membrane. In our cold climate your commercial roof may need to have snow removed a few times throughout the winter. It is best to consider when to remove snow from a flat roof and Hart Roofing can create a SNOW REMOVAL PLAN tailored to your needs.

Hart Roofing is an experienced flat roofing company that can assess your roof while conducting snow removal for any maintenance or repairs required prior to spring melt, at which time leaks will occur. Hasty and improper snow removal can cause damage to roof membranes.