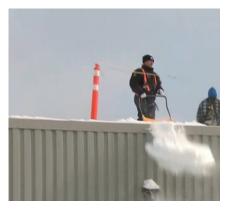

## COMMERCIAL & FLAT ROOF SNOW REMOVAL

While your commercial flat roof protects you, your employees and your equipment from the elements it is also bearing the burden of snow accumulation on your roof. Your buildings structure and roof are under a great deal of stress from the weight of the snow. It is important in the winter season to pay special attention and secure professional snow removal and to schedule regular maintenance to provide preventative measures

Hasty and improper snow removal can cause damage to the roof membrane. In our cold climate your commercial roof may need to have snow removed a few times throughout the winter. It is best to consider when to remove snow from a flat roof and Hart Roofing can create a SNOW REMOVAL PLAN tailored to your needs.