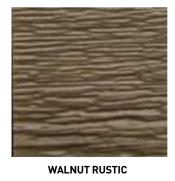

#### Eco-side® **RUSTICS**

The Rustic Collection brings a timeless, natural beauty to any architectural style. With a captivating color contrast of twotones, your home will surely be the showstopper in your neighborhood.

Eco-side Rustics are availalbe in 8".

Eco-side BOLD is availalbe in 6" & 8" woodgrain.

**COMMERCIAL BROWN** 

**COUNTRY RED** 

For the most accurate color representation, please use official KWP color chips.

SIERRA RUSTIC

Page 3

Visit our website and upload an image of your home to see how our Rustic collection will look on your home.