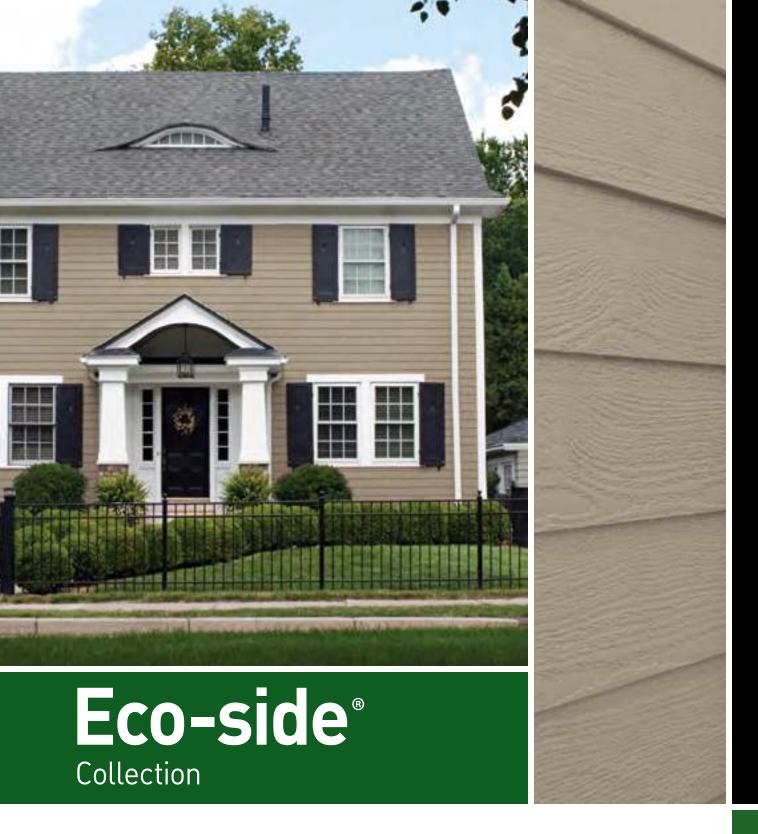

#### Eco-side® **RUSTICS**

The Rustic Collection brings a timeless, natural beauty to any architectural style. With a captivating color contrast of twotones, your home will surely be the showstopper in your neighborhood.

Eco-side Rustics are availalbe in 8".