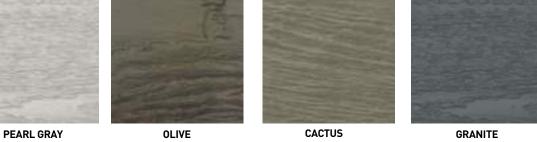

#### Eco-side® **RUSTICS**

The Rustic Collection brings a timeless, natural beauty to any architectural style. With a captivating color contrast of twotones, your home will surely be the showstopper in your neighborhood.

Eco-side Rustics are availalbe in 8".

Eco-side BOLD is availalbe in 6" & 8" woodgrain.

**COMMERCIAL BROWN** 

**COUNTRY RED** 

For the most accurate color representation, please use official KWP color chips.

SIERRA RUSTIC

Page 3

Visit our website and upload an image of your home to see how our Rustic collection will look on your home.