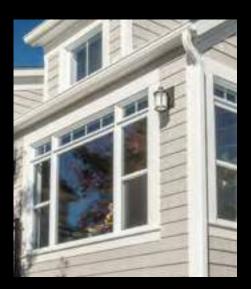

## Eco-side® **SMOOTH**

Delivers the warmth and beauty of traditional wood in the silky smooth finish of engineered wood. Easy to work with and stunning to look at, smooth siding is fit for any design.

Eco-side Smooth is available in 6".