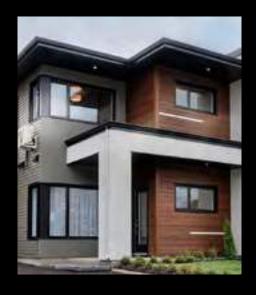

#### Eco-side® **BOLD**

The beauty, authenticity and warmth of wood siding but with a modern twist. Eco-side® **BOLD** provides a distinctively dramatic style with rich, warm colors that will endure through the years.

Eco-side BOLD is availalbe in 6" & 8" woodgrain.

**COMMERCIAL BROWN** 

**COUNTRY RED** 

For the most accurate color representation, please use official KWP color chips.

SIERRA RUSTIC

Page 3

Visit our website and upload an image of your home to see how our Rustic collection will look on your home.