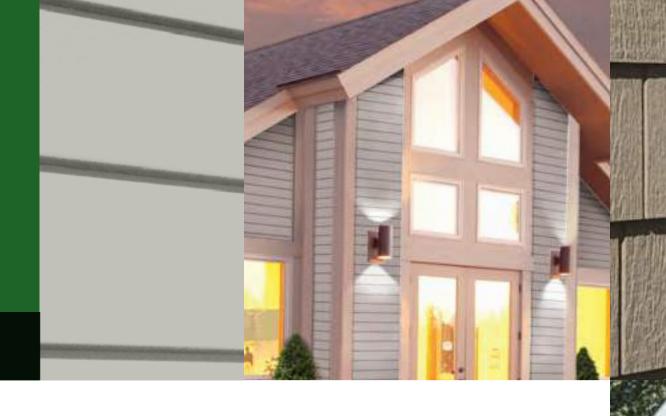

#### Eco-side® **RUSTICS**

The Rustic Collection brings a timeless, natural beauty to any architectural style. With a captivating color contrast of twotones, your home will surely be the showstopper in your neighborhood.

Eco-side Rustics are availalbe in 8".