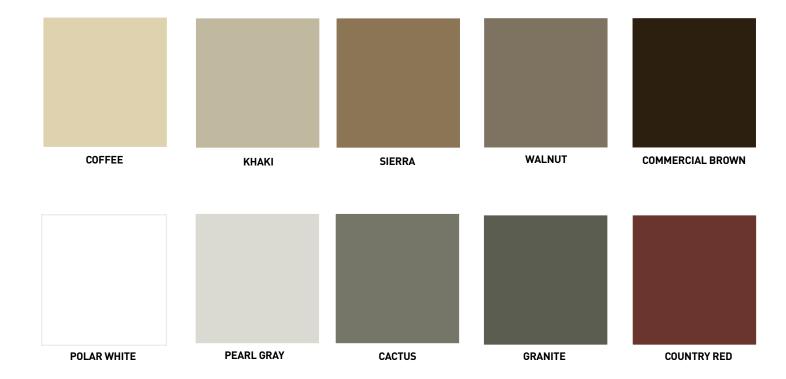

Eco-side BOLD is availalbe in 6" & 8" woodgrain.

**COMMERCIAL BROWN** 

**COUNTRY RED** 

For the most accurate color representation, please use official KWP color chips.

SIERRA RUSTIC

Page 3

Visit our website and upload an image of your home to see how our Rustic collection will look on your home.

For the most accurate color representation. Please use official KWP color chips.

Eco-side Primed

**COFFEE** 

**POLAR WHITE** 

Eco-side®

Available also in:

• Low maintenance

Pre-primed for a superior paint adhesion.

KHAKI

Stringently tested for extreme weather conditions.

www.kwpproducts.com

Page 4 www.kwpproducts.com