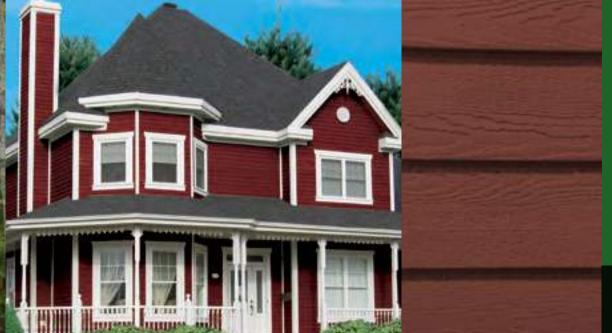

Eco-side BOLD is availalbe in 6" & 8" woodgrain.

**COMMERCIAL BROWN** 

**COUNTRY RED** 

For the most accurate color representation, please use official KWP color chips.

SIERRA RUSTIC

Page 3

Visit our website and upload an image of your home to see how our Rustic collection will look on your home.