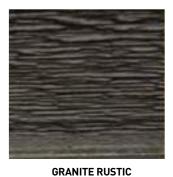

#### Eco-side® **RUSTICS**

The Rustic Collection brings a timeless, natural beauty to any architectural style. With a captivating color contrast of twotones, your home will surely be the showstopper in your neighborhood.

Eco-side Rustics are availalbe in 8".

Eco-side BOLD is availalbe in 6" & 8" woodgrain.

**COMMERCIAL BROWN** 

**COUNTRY RED** 

For the most accurate color representation, please use official KWP color chips.

SIERRA RUSTIC

Page 3

Visit our website and upload an image of your home to see how our Rustic collection will look on your home.