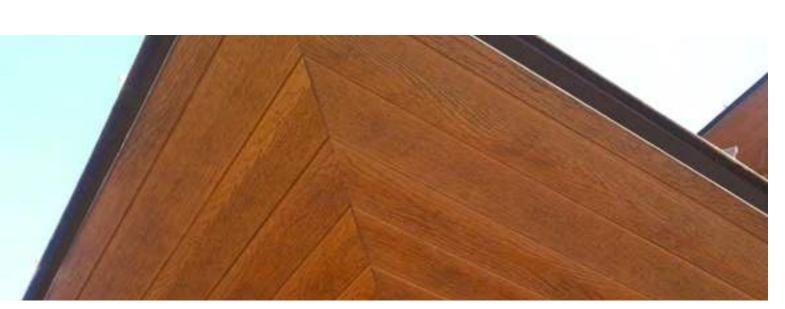

### Stratford Vertical Siding & Soffit

Elevate your homes' exterior by adding the luxury and warmth of engineered wood soffits. The perfect complement to your siding.

**Venting Strip** 

under the soffit

Provides a continuous air flow

to provide superior ventilation

Stratford's primary application is as a soffit panel, however, it can also be used as siding and can be installed horizontally, vertically or diagonally.

No matter how it's used, it will add tremendous curb appeal to any home.

#### Enhance the beauty of any home design.