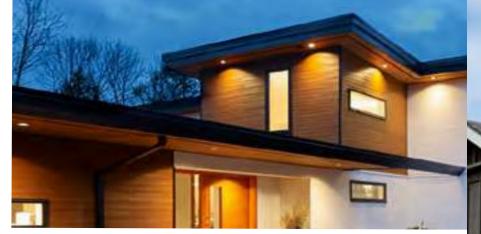

### Stratford Vertical Siding & Soffit

Elevate your homes' exterior by adding the luxury and warmth of engineered wood soffits. The perfect complement to your siding.

**Venting Strip** 

under the soffit

Provides a continuous air flow

to provide superior ventilation

Stratford's primary application is as a soffit panel, however, it can also be used as siding and can be installed horizontally, vertically or diagonally.

No matter how it's used, it will add tremendous curb appeal to any home.