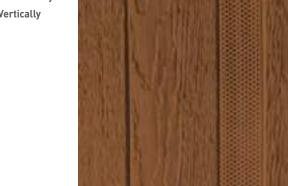

### Stratford Vertical Siding & Soffit

Elevate your homes' exterior by adding the luxury and warmth of engineered wood soffits. The perfect complement to your siding.

**Venting Strip** 

under the soffit

Provides a continuous air flow

to provide superior ventilation

Stratford's primary application is as a soffit panel, however, it can also be used as siding and can be installed horizontally, vertically or diagonally.

No matter how it's used, it will add tremendous curb appeal to any home.

Horizontally or