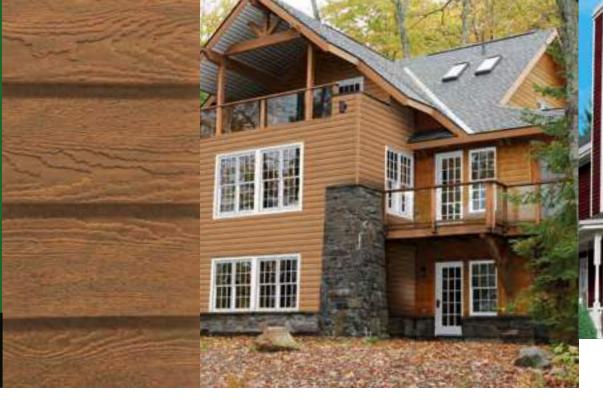

#### Eco-side® **RUSTICS**

The Rustic Collection brings a timeless, natural beauty to any architectural style. With a captivating color contrast of twotones, your home will surely be the showstopper in your neighborhood.

Eco-side BOLD is availalbe in 6" & 8" woodgrain.

**COMMERCIAL BROWN** 

**COUNTRY RED** 

For the most accurate color representation, please use official KWP color chips.

SIERRA RUSTIC

Page 3

Visit our website and upload an image of your home to see how our Rustic collection will look on your home.