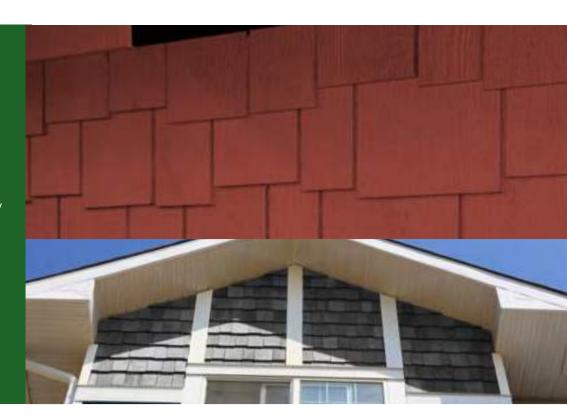

## Hampton Shakes

Accent your home with rustic charm.

- Heavy duty 1/2" thickness, 30% thicker than competitive products.
- 7 7/8" wide and 4' long panels are perfect for accents or total coverage.
- Superior design allows for all nails to be hidden.

## Woodbury Staggered Shakes

With the appearance and charm of authentic cedar shakes, Woodbury Staggered Shakes are the perfect accent for any home. They are ready to mix and match with Eco-side\* siding and trims.

Woodbury Staggered Shakes are pre-primed for superior paint adhesion.

For exclusive color schemes that bring your home to life, visit http://www.kwpproducts.com/color-trends

Page 5 www.kwpproducts.com www.kwpproducts.com Page 6