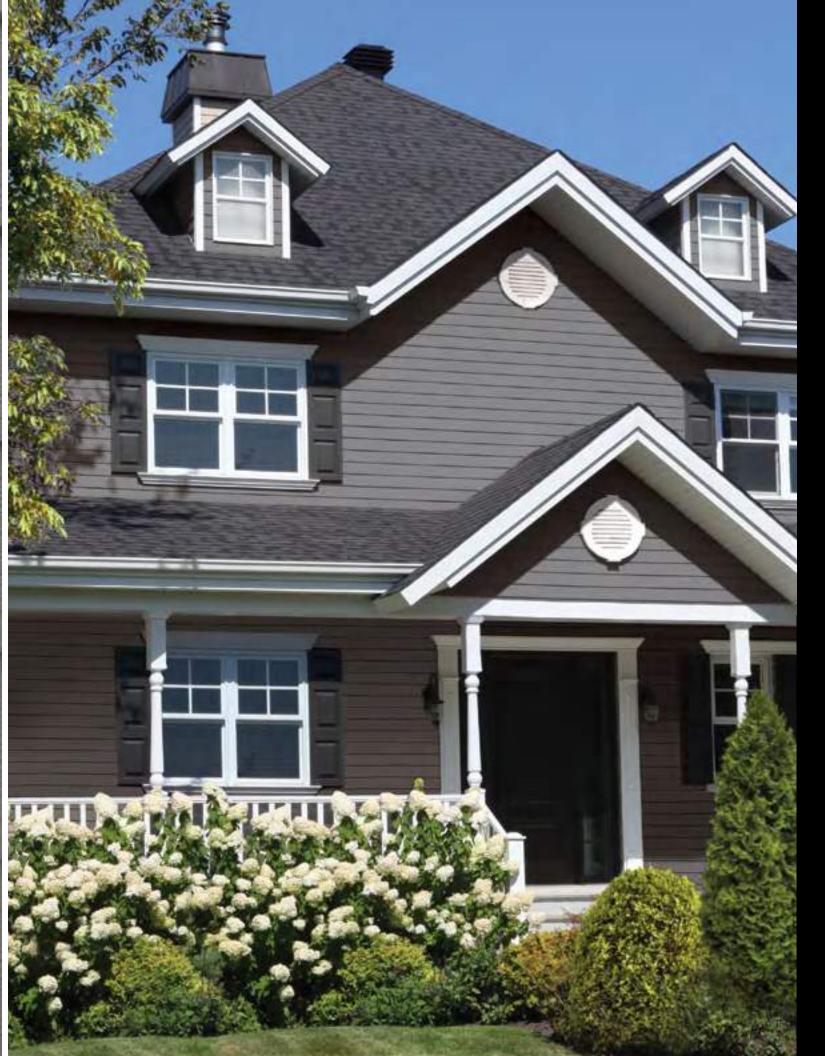

#### Eco-side® **BOLD**

The beauty, authenticity and warmth of wood siding but with a modern twist. Eco-side® **BOLD** provides a distinctively dramatic style with rich, warm colors that will endure through the years.

Eco-side BOLD is availalbe in 6" & 8" woodgrain.

**COMMERCIAL BROWN** 

**COUNTRY RED** 

For the most accurate color representation, please use official KWP color chips.

SIERRA RUSTIC

Page 3

Visit our website and upload an image of your home to see how our Rustic collection will look on your home.