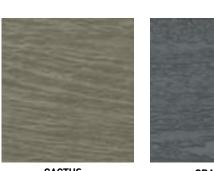

#### Eco-side® **BOLD**

The beauty, authenticity and warmth of wood siding but with a modern twist. Eco-side® **BOLD** provides a distinctively dramatic style with rich, warm colors that will endure through the years.

Eco-side BOLD is availalbe in 6" & 8" woodgrain.

**COMMERCIAL BROWN** 

**COUNTRY RED** 

For the most accurate color representation, please use official KWP color chips.

SIERRA RUSTIC

Page 3

Visit our website and upload an image of your home to see how our Rustic collection will look on your home.