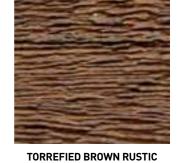

#### Eco-side® **RUSTICS**

The Rustic Collection brings a timeless, natural beauty to any architectural style. With a captivating color contrast of twotones, your home will surely be the showstopper in your neighborhood.

Eco-side Rustics are availalbe in 8".

Eco-side BOLD is availalbe in 6" & 8" woodgrain.

**COMMERCIAL BROWN** 

**COUNTRY RED** 

For the most accurate color representation, please use official KWP color chips.

SIERRA RUSTIC

Page 3

Visit our website and upload an image of your home to see how our Rustic collection will look on your home.